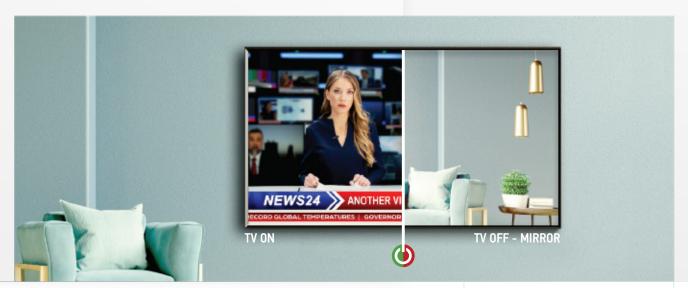

#### Sapphire™ Semi-Transparent Mirror

#### Where elegance meets functionality

BY GROGLASS

The Sapphire semi-transparent mirror transitions from a simple mirror to a fully functional electronic display. This is reflective glass that combines both practicality and elegance.

- HIGH-REFLECTIVE COATING DESIGN
- VARIOUS REFLECTION LEVELS
- ELEGANT MIRROR FINISH

|                     | ODUCT<br>OPERTIES        | Sapphire™<br>Semi-Transparent<br>Mirror 35 | Sapphire™<br>Semi-Transparent<br>Mirror 50 |  |
|---------------------|--------------------------|--------------------------------------------|--------------------------------------------|--|
|                     | Substrate                | Low-iron glass                             | Low-iron glass                             |  |
| <u></u>             | Thickness                | 4 mm                                       | 4 mm                                       |  |
| $\overline{\wedge}$ | Light reflection         | 35%                                        | 50%                                        |  |
| <b>→</b> →          | Light transmittance      | 65%                                        | 50%                                        |  |
| <b>/</b>            | Maximum stock sheet size | 2250 x 3210 mm                             | 2250 x 3210 mm                             |  |